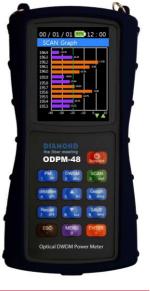

# **Optical DWDM Power Meter (ODPM-48)**

### Features

- PLC Device
- DWDM (48 channel) Measurement solution
- Automatic DWDM -48 Channel (Wavelength &power) measurement at a time
- Quick & Easy to operate
- Less power consumption
- DWDM Scan with color Graph
- Save & Recall about 300 data
- Software provided for the self-management data
- Auto power off

## Specification

| Parameter             | Unit | Typical                            |
|-----------------------|------|------------------------------------|
| Number of Channels    |      | 48                                 |
| Channel Frequency     | THz  | 196.4 ~ 191.7                      |
|                       | nm   | 1526.44 ~ 1563.86                  |
| Channel Spacing       | GHz  | 100                                |
| Measurement Speed     | Sec. | 3 (all 48ch.)                      |
| Measurement Range     | dBm  | +10 ~ -40                          |
| Measurement Accuracy  | dB   | ±1.0@-30dBm                        |
| Display Resolution    | dB   | 0.01                               |
| Optical Connector     |      | SC/PC (FC, ST, SC, LC adapter)     |
| Battery               |      | Li-Polymer, 1800mAh/3.7V           |
| Battery Life          | Min. | 420 (Fully charged)                |
| Display               |      | 2.8" TFT-LCD, 16bit Color, 240x320 |
| Operating Temperature | °C   | -20 ~ +55                          |
| Weight                | g    | 330                                |
| Dimension             | mm   | 154.9 x 77.9 x 33.5                |